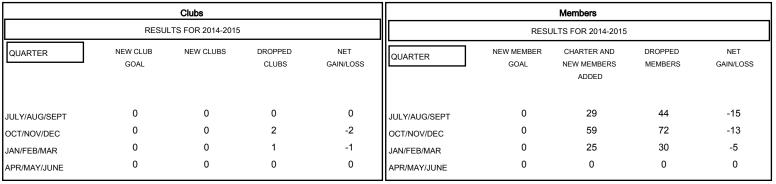

# MONTHLY MEMBERSHIP PROGRESS REPORT

## District 2 A3

Results as of: 2/28/2015

## GMT: HAL GRIFFIN LOCATION TEXAS GMT CA 1



### GOALS AND ACTUAL NEW CLUBS CUMULATIVE



#### GOALS AND ACTUAL MEMBERS CUMULATIVE



| DROPPED CLUBS: 3 |     | 32 CLUBS OF 58 ADDED 1 OR MORE NEW MEMBERS | GENDER DISTRIBUTION   |              |     |
|------------------|-----|--------------------------------------------|-----------------------|--------------|-----|
|                  |     |                                            | MALE                  | 794 (65.35%) |     |
|                  |     |                                            | FEMALE                | 421 (34.65%) |     |
| DROPPED MEMBERS  |     |                                            |                       |              |     |
| DECEASED         | 13  | CLICK HERE FOR HEALTH ASSESSMENT DATA      |                       |              | 200 |
| CLUB