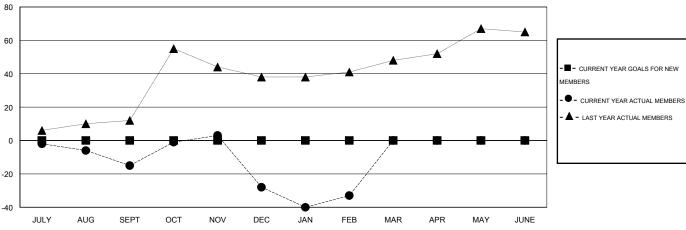

#### GOALS AND ACTUAL MEMBERS CUMULATIVE

| DROPPED CLUBS: 3 |     | 32 CLUBS OF 58 ADDED 1 OR MORE NEW MEMBERS | GENDER DISTRIBUTION   |              |     |
|------------------|-----|--------------------------------------------|-----------------------|--------------|-----|
|                  |     |                                            | MALE                  | 794 (65.35%) |     |
|                  |     |                                            | FEMALE                | 421 (34.65%) |     |
| DROPPED MEMBERS  |     |                                            |                       |              |     |
| DECEASED         | 13  | CLICK HERE FOR HEALTH ASSESSMENT DATA      |                       |              | 200 |
| CLUB CANCELLED   | 54  |                                            | FAMILY UNIT MEMBERS   |              | 222 |
| OTHER            | 79  |                                            | HEAD OF HOUSEHOLD     |              | 105 |
| TOTAL            | 146 |                                            | NON-HEAD OF HOUSEHOLD |              | 117 |